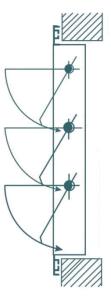

### **GENERAL**

Non-return dampers prevent unwanted airflows against the intended airflow direction when the system is not in operation

- Non return/pressure relief dampers are designed for use in intake and discharge opening in commercial and residential air conditioning systems.
- When the ventilation system is on, the blades of the non-return damper are held in the open position by the airflow.
- If the system is switched off, the damper blades close automatically, thus preventing reverse airflow and giving protection against the ingress of untampered air, rain and birds into the air conditioning system.
- Non return damper designed to be duct mounted & wall mounted.

**Duct mounted** 

Internal Wall mounted

External Wall mounted