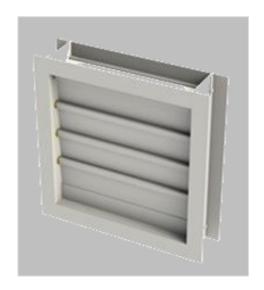

### **GENERAL**

Non-return dampers prevent unwanted airflows against the intended airflow direction when the system is not in operation

- Non return/pressure relief dampers are designed for use in intake and discharge opening in commercial and residential air conditioning systems.
- When the ventilation system is on, the blades of the non-return damper are held in the open position by the airflow.
- If the system is switched off, the damper blades close automatically, thus preventing reverse airflow and giving protection against the ingress of untampered air, rain and birds into the air conditioning system.
- Non return damper designed to be duct mounted & wall mounted.

## **FEATURES**

- Smooth and maintenance free blade operation
- Frame is manufactured from high quality aluminum / Galvanized sheet steel of 18 gauge thickness.
- Blades are made of aluminum sheet, extruded aluminum or galvanized sheet
- Blades are fitted with nylon bushes for rattle free and smooth operation.
- Blades are sealed with foam / rubber gasket at the bottom to avoid rattling noise and provide air tight operation.
- Frame is fitted with aluminum strip to prevent the over movement of the blades.
- Additional center partition shall be provided if height or Length is more than 900 MM.
- Spindle is made of 8 mm diameter aluminum pipe