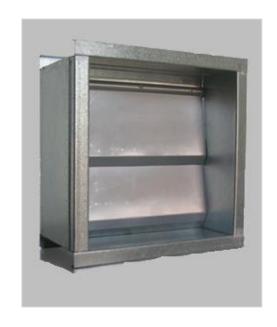

### **GENERAL**

Non-return dampers prevent unwanted airflows against the intended airflow direction when the system is not in operation

- Non return/pressure relief dampers are designed for use in intake and discharge opening in commercial and residential air conditioning systems.
- When the ventilation system is on, the blades of the non-return damper are held in the open position by the airflow.
- If the system is switched off, the damper blades close automatically, thus preventing reverse airflow and giving protection against the ingress of untampered air, rain and birds into the air conditioning system.
- Non return damper designed to be duct mounted & wall mounted.

## **FEATURES**

- Smooth and maintenance free blade operation
- Frame is manufactured from high quality aluminum / Galvanized sheet steel of 18 gauge thickness.
- Blades are made of aluminum sheet, extruded aluminum or galvanized sheet
- Blades are fitted with nylon bushes for rattle free and smooth operation.
- Blades are sealed with foam / rubber gasket at the bottom to avoid rattling noise and provide air tight operation.
- Frame is fitted with aluminum strip to prevent the over movement of the blades.
- Additional center partition shall be provided if height or Length is more than 900 MM.
- Spindle is made of 8 mm diameter aluminum pipe