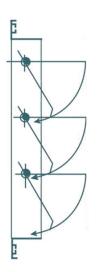

### **GENERAL**

Non-return dampers prevent unwanted airflows against the intended airflow direction when the system is not in operation

- Non return/pressure relief dampers are designed for use in intake and discharge opening in commercial and residential air conditioning systems.
- When the ventilation system is on, the blades of the non-return damper are held in the open position by the airflow.
- If the system is switched off, the damper blades close automatically, thus preventing reverse airflow and giving protection against the ingress of untampered air, rain and birds into the air conditioning system.
- Non return damper designed to be duct mounted & wall mounted.

**Duct mounted** 

Internal Wall mounted

External Wall mounted